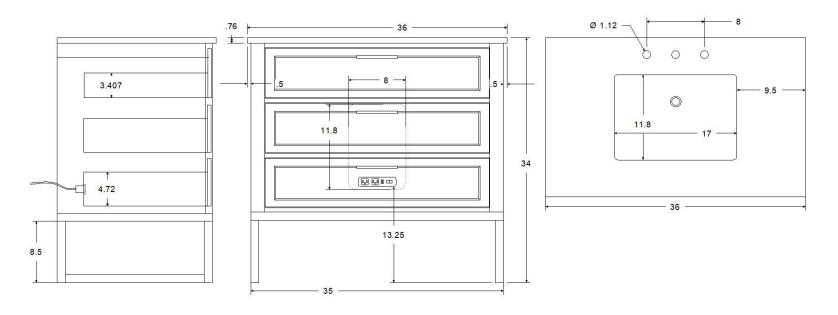

Model: V-MK36DFM Designed By: Bemma Design Lab

**Features** 

- -3 soft-close drawers, (2 horseshoe drawers to accept plumbing)
- -3 hole faucet drilling 8 INCH(2)
- -Premium under-mount drawer Glides with soft-close
- -Solid wood /plywood construction
- -Plated Stainless Steel base with Satin Brass finish
- -5 step finish resists moisture and scratches

- -Fully finished interiors
- -Solid Wood drawers with Dovetail Joints
- -Electrical Power unit in lower drawer -Packaging- Box 1-Base, Box 2-Ceramic sink and top pre mounted.
- -Precut finished plywood back panel to accept plumbing
- -Backsplash not included